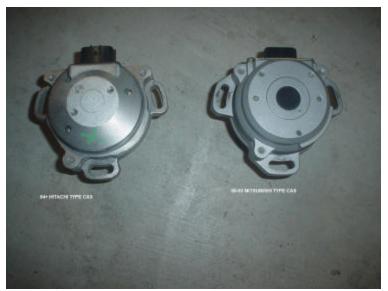

Send your Hitachi CAS to BDE and we will modify if for clearance to the BDE Bullseye Adjustable Exhaust Pulleys for free (customer is responsible for shipping costs).

Figure 2 – Hitachi (left) vs Mitsubishi (right) CAS