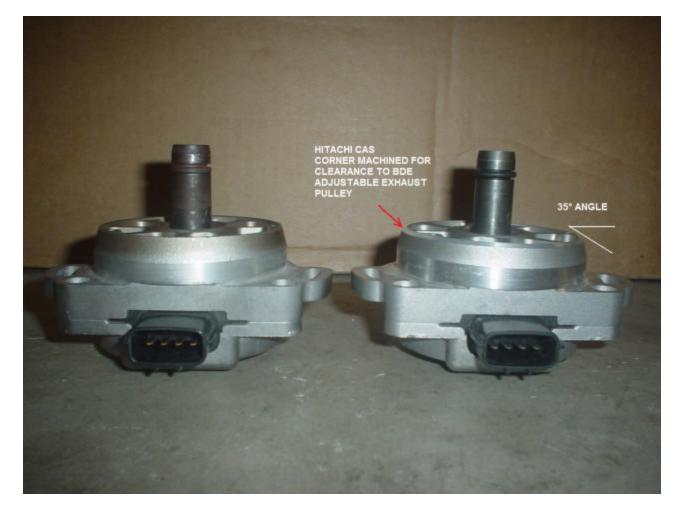

## BDE Bullseye Adjustable Exhaust Pulley for 1990 to 1993 VG30DE(TT) – Identification of Mitsubishi and Hitachi CAS

The Hitachi CAS used in model years 1994 to 1996 has limited clearance to the BDE Bullseye Adjustable Exhaust Pulleys. The Hitachi CAS can be modified for clearance by machining the corner of its casting as shown in figure 3 below.

Figure 3 – Hitachi CAS, stock (left), modified (right)