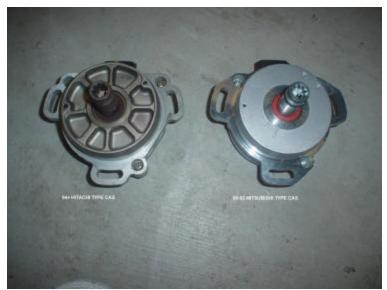

## BDE Bullseye Adjustable Exhaust Pulley for 1990 to 1993 VG30DE(TT) – Identification of Mitsubishi and Hitachi CAS

The Hitachi CAS used in model years 1994 to 1996 has limited clearance to the BDE Bullseye Adjustable Exhaust Pulleys. The Hitachi CAS can be modified for clearance by machining the corner of its casting as shown in figure 3 below.